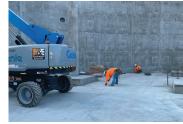

#### YOUR RATES AT WORK

Building for the future means investing today to make sure there's safe and reliable water for the next generation. SJW is replacing our original 20-million gallon steel water storage tank in the east San Jose foothills with two 5-million gallon pre-stressed concrete water storage tanks. Unlike the typical walls or concrete tanks containing static steel rebar for strength, the pre-stressed tanks are constructed to place the steel components in tension and the concrete in compression. This method provides better seismic resistance and tends to extend the life and reliability of the tanks.