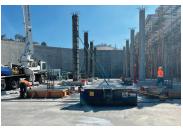

#### YOUR RATES AT WORK

Building for the future means investing today to make sure there's safe and reliable water for the next generation. SJW is replacing our original 20-million gallon steel water storage tank in the east San Jose foothills with two 5-million gallon pre-stressed concrete water storage tanks. Unlike the typical walls or concrete tanks containing static steel rebar for strength, the pre-stressed tanks are constructed to place the steel components in tension and the concrete in compression. This method provides better seismic resistance and tends to extend the life and reliability of the tanks.