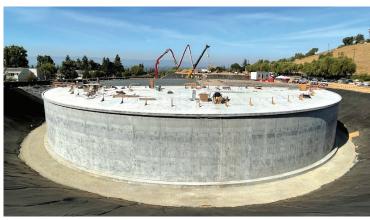

#### YOUR RATES AT WORK

Building for the future means investing today to make sure there's safe and reliable water for the next generation. SJW is replacing our original 20-million gallon steel water storage tank in the east San Jose foothills with two 5-million gallon pre-stressed concrete water storage tanks. Unlike the typical walls or concrete tanks containing static steel rebar for strength, the pre-stressed tanks are constructed to place the steel components in tension and the concrete in compression. This method provides better seismic resistance and tends to extend the life and reliability of the tanks.