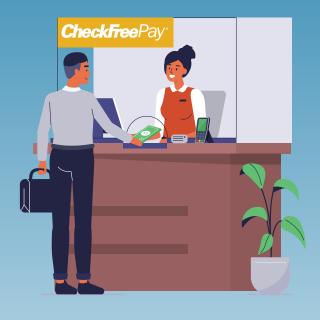

### Pay your water bill. In person. With cash.

It's easy!

#### PAY YOUR BILL BY CASH

CheckFreePay® is a convenient way to pay your water bill in-person with cash. It is the largest processor of walk-in bill payments in the United States with more than 20 locations in our community. All you need is your account number. Learn more: siwater.com/CheckFree