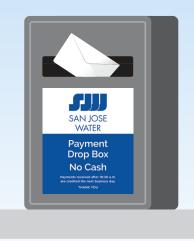

Our Customer Service office remains closed to walk-in visits.

However, we have a convenient drop box located outside of our 110 W. Taylor office in San Jose.

Checks only, no cash please.