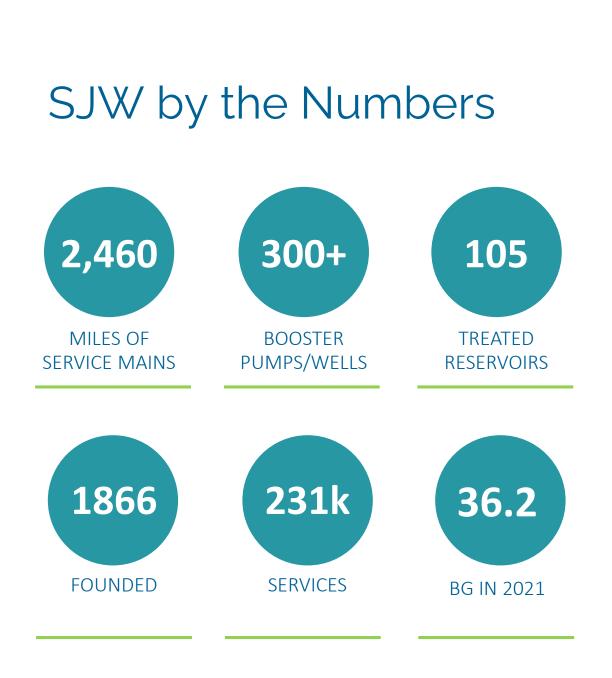

#### SCADA System

(Supervisory Control and Data Acquisition)

- Leading U.S. urban water management system
- Real-time monitoring & control of 105 reservoirs & 300+ pumps
- 50,000+ information points
- Real-time water quality monitoring, including hazmat & environmental compliance
- Automated energy management