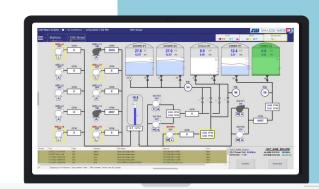

#### SCADA System

(Supervisory Control and Data Acquisition)

- Leading U.S. urban water management system
- Real-time monitoring & control of 105 reservoirs & 300+ pumps
- 50,000+ information points
- Real-time water quality monitoring, including hazmat & environmental compliance
- Automated energy management