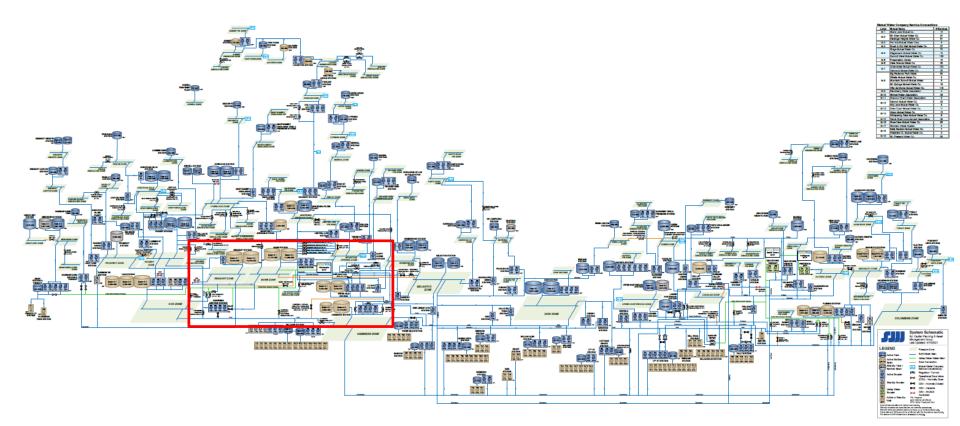

A 100</td><td>Section     Section     <t< td=""><td>Description     Description     Description</td></t<></td></t<> | Second Control     Second | Sector     Sector< | Sector     Sector< | Signa Hang, Diang, Di | $ \begin{array}{cccccccccccccccccccccccccccccccccccc$ | $ \begin{array}{c c c c c c c c c c c c c c c c c c c $ | Sector     Sector     A 1000     A 10000     A 10000     A 100 | Section     Section <t< td=""><td>Description     Description     Description</td></t<> | Description     Description |









#### Behind the Scenes

- 28-member Operations team oversees 140 sq miles of infrastructure including 300+ wells and boosters, 105 reservoirs, and 100 pressure zones
- 24/7 monitoring with 99.9% reliability



#### Water Distribution System





#### SJW's Water Distribution





#### SJW's Water Distribution







#### Operation Stations

## 190+ stations provide supply and move water through the system















# Operation Stations (cont'd)

- Pressure Systems
- Regulators
- Intakes & Turnouts



#### Water Quality Management

- <u>Goal</u>: keep water as natural as possible, while maintaining the highest water quality
- Minimizing reservoir "water age" reduces chemical use
- SCADA enables 24/7 quality monitoring & real-time intervention
- Disinfectant isolation & residual monitoring keeps water safe











BEFORE



AFTER

Water Quality Management (cont'd)

- Scheduled tank inspections & cleaning minimize microbial growth
- Remote operated vehicle program increases efficiency and cuts costs







# Water Quality Management (cont'd) CHLORINE GENER