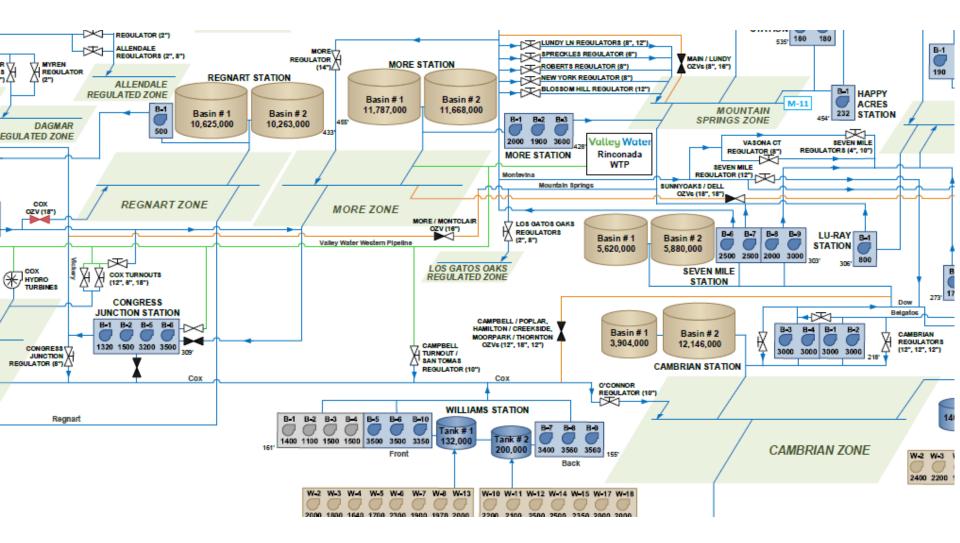

n     <t< td=""><td>Description     Description     Description</td></t<></td></t<> | Second Control     Second | Sector     Sector< | Sector     Sector< | Signa Hang, Diang, Di | $ \begin{array}{cccccccccccccccccccccccccccccccccccc$ | $ \begin{array}{c c c c c c c c c c c c c c c c c c c $ | Sector     Sector     A 1000     A 10000     A 10000     A 100 | Section     Section <t< td=""><td>Description     Description     Description</td></t<> | Description     Description |









#### Behind the Scenes

- 28-member Operations team oversees 140 sq miles of infrastructure including 300+ wells and boosters, 105 reservoirs, and 100 pressure zones
- 24/7 monitoring with 99.9% reliability



#### Water Distribution System





#### SJW's Water Distribution





#### SJW's Water Distribution







#### Operation Stations

## 190+ stations provide supply and move water through the system















# Operation Stations (cont'd)

- Pressure Systems
- Regulators
- Intakes & Turnouts



#### Water Quality Management

- <u>Goal</u>: keep water as natural as possible, while maintaining the highest water quality
- Minimizing reservoir "water age" reduces chemical use
- SCADA enables 24/7 quality monitoring & real-time intervention
- Disinfectant isolation & residual monitoring keeps water safe











BEFORE



AFTER

Water Quality Management (cont'd)

- Scheduled tank inspections & cleaning minimize microbial growth
- Remote operated vehicle program increases efficiency and cuts costs







# Water Quality Management (cont'd) CHLORINE GENERATION SYSTEMS



#### Asset Managem