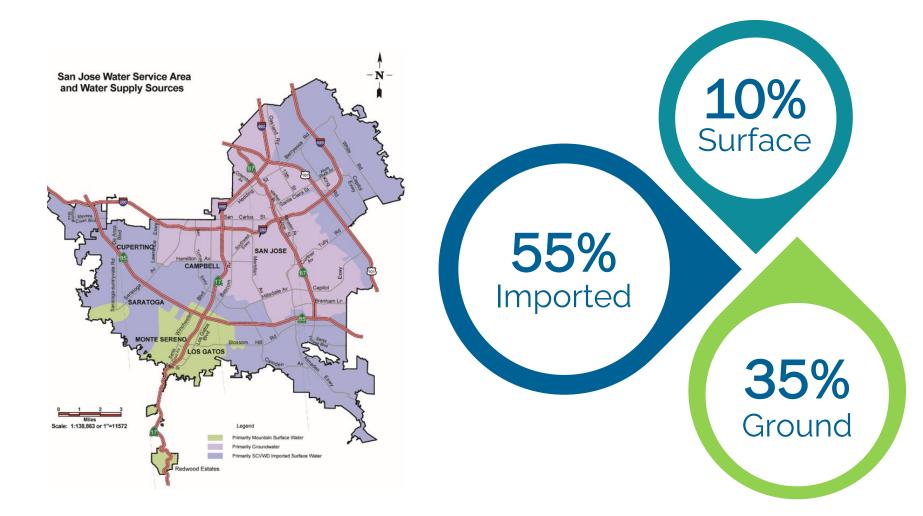

#### SJW Source of Supply

#### Imported Water

- Valley Water District formed in 1968
- Water wholesaler for the Santa Clara Valley region
- Flood protection agency, stewardship over local streams, creeks, groundwater basins
- Operates 10 local raw water reservoirs

#### Groundwater

#### Local Surface Supplies