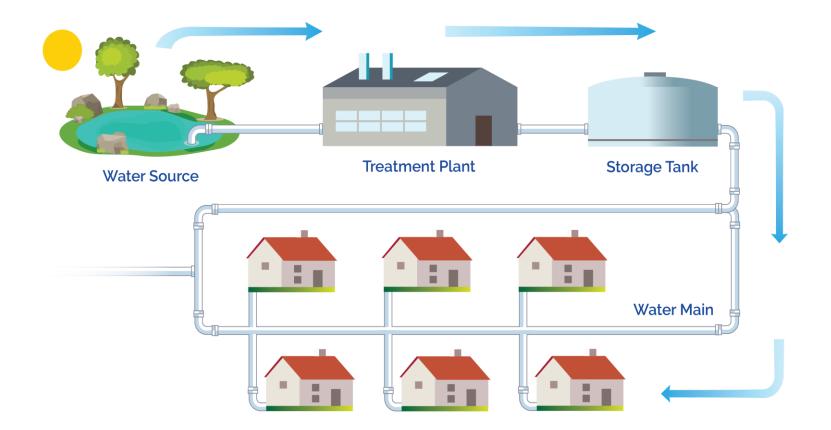

A 1000     A 10000     A 10000     A 100</td><td>Section     Section     <t< td=""><td>Description     Description     Description</td></t<></td></t<> | Second Control     Second | Sector     Sector< | Sector     Sector< | Signa Hang, Diang, Di | $ \begin{array}{cccccccccccccccccccccccccccccccccccc$ | $ \begin{array}{c c c c c c c c c c c c c c c c c c c $ | Sector     Sector     A 1000     A 10000     A 10000     A 100 | Section     Section <t< td=""><td>Description     Description     Description</td></t<> | Description     Description |









#### Behind the Scenes

- 28-member Operations team oversees 140 sq miles of infrastructure including 300+ wells and boosters, 105 reservoirs, and 100 pressure zones
- 24/7 monitoring with 99.9% reliability



#### Water Distribution System





#### SJW's Water Distribution





#### SJW's Water Distribution







#### Operation Stations

## 190+ stations provide supply and move water through the system















# Operation Stations (cont'd)

- Pressure Systems
- Regulators
- Intakes & Turnouts



#### Water Quality Management

- <u>Goal</u>: keep water as natural as possible, while maintaining the highest water quality
- Minimizing reservoir "water age" reduces chemical use
- SCADA enables 24/7 quality monitoring & real-time intervention
- Disinfectant isolation & residual monitoring keeps water safe











BEFORE



AFTER

Water Quality Management (cont'd)

- Scheduled tank inspections & cleaning minimize microbial growth
- Remote operated vehicle program increases efficiency and cuts costs







# Water Quality