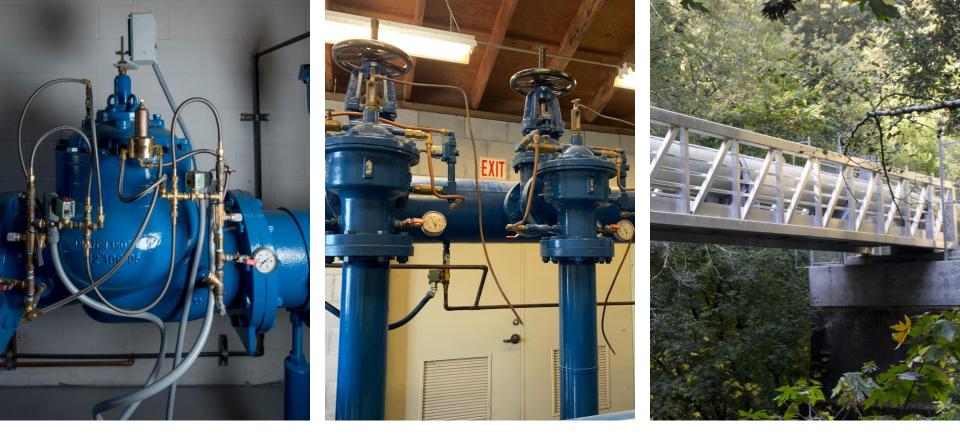

#### Local Surface Supplies

#### Surface Water Filtration Plants

- Montevina Filter Plant (Los Gatos, 30 MGD)
- Saratoga Filter Plant (Saratoga, 5 MGD)
- Howell Filter Plant (Los Gatos, 14k GPD)