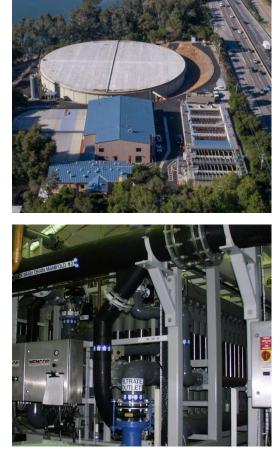

#### Surface Water Filtration Plants

- Montevina Filter Plant (Los Gatos, 30 MGD)
- Saratoga Filter Plant (Saratoga, 5 MGD)
- Howell Filter Plant (Los Gatos, 14k GPD)