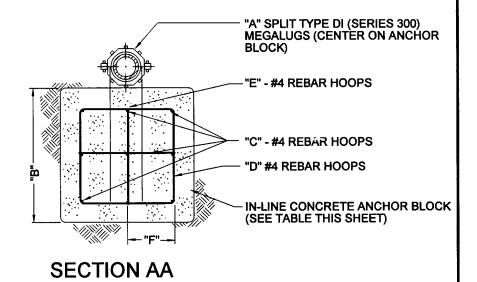

| "A"<br>NOMINAL SIZE<br>(IN.) | "B"<br>LENGTH OF ONE<br>SIDE OF ANCHOR<br>BLOCK<br>(IN.) | "C"<br>QUANTITY OF<br>REBAR HOOPS<br>-HORIZONTAL- | "D"<br>QUANTITY OF<br>REBAR HOOPS | "E"<br>QUANTITY OF<br>REBAR HOOPS<br>-VERTICAL- | "F" APPROX. CENTER DISTANCE BETWEEN REBARS (IN.) |
|------------------------------|----------------------------------------------------------|---------------------------------------------------|-----------------------------------|-------------------------------------------------|--------------------------------------------------|
| 4"                           | 30"                                                      | 3                                                 | 3                                 | 1                                               | 12"                                              |
| 6"                           | 39"                                                      | 4                                                 | 4                                 | 2                                               | 11"                                              |
| 8"                           | 45"                                                      | 4                                                 | 4                                 | 2                                               | 13"                                              |
| 10"                          | 54"                                                      | 5                                                 | 5                                 | 3                                               | 12"                                              |
| 12"                          | 60"                                                      | 6                                                 | 6                                 | 4                                               | 11"                                              |

### NOTES:

- 1.) IN-LINE ANCHOR BLOCK SHALL BE POURED AGAINST UNDISTURBED GROUND.
- 2.) APPLY TWO COATS OF SUPER TANK SOLUTION ON ALL METAL EXPOSED TO SOIL.
- 3.) ANCHOR BLOCK SIZES ARE BASED ON 150 PSI WORKING PRESSURE (SAFETY FACTOR OF 1.5) AND 2000 LBS./SQ. FT. BEARING SOIL.
  4.) CONCRETE SHALL BE KEPT CLEAR OF FLANGES, NUTS, AND BOLTS.

|   | o v     |                                                               |    |
|---|---------|---------------------------------------------------------------|----|
| _ | 3       | SAN JOSE WATER COMPANY                                        |    |
|   | 100     | IN-LINE ANCHOR BLOCK                                          |    |
|   | 1017000 | P. JOCHIM DECETIONS  OATE  15 NOVO 4  CX  EXCHAERING  MAIN-LA | AΒ |
|   | 2       | SCALE NONE ASSID CHIEF ENGINEER                               |    |