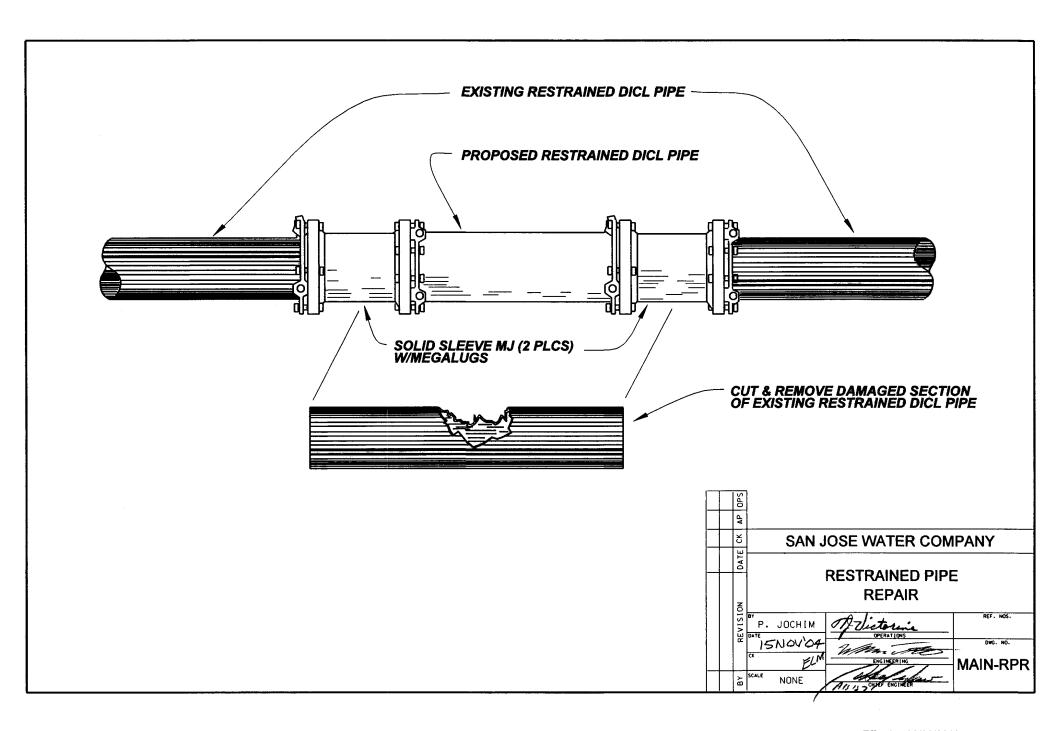

# RESTRAINED PIPE MARKER TAPE AND TRACER WIRE DETAIL NTS

| AP OPS   |                                                                                                       |
|----------|-------------------------------------------------------------------------------------------------------|
| 3        | SAN JOSE WATER COMPANY                                                                                |
| DATE     | RESTRAINED PIPE<br>MARKING                                                                            |
| REVISION | J. GUEVARA Jul Celes 2/3/15 REF. NOS.                                                                 |
| \B       | 2/3/15  CK TN 2/3/15  ENGINEERING / DATE  MAIN-RPM  SCALE NONE  TEF REF STORNT OF FINGINEERING / DATE |
|          | / Effective 2/11/15                                                                                   |