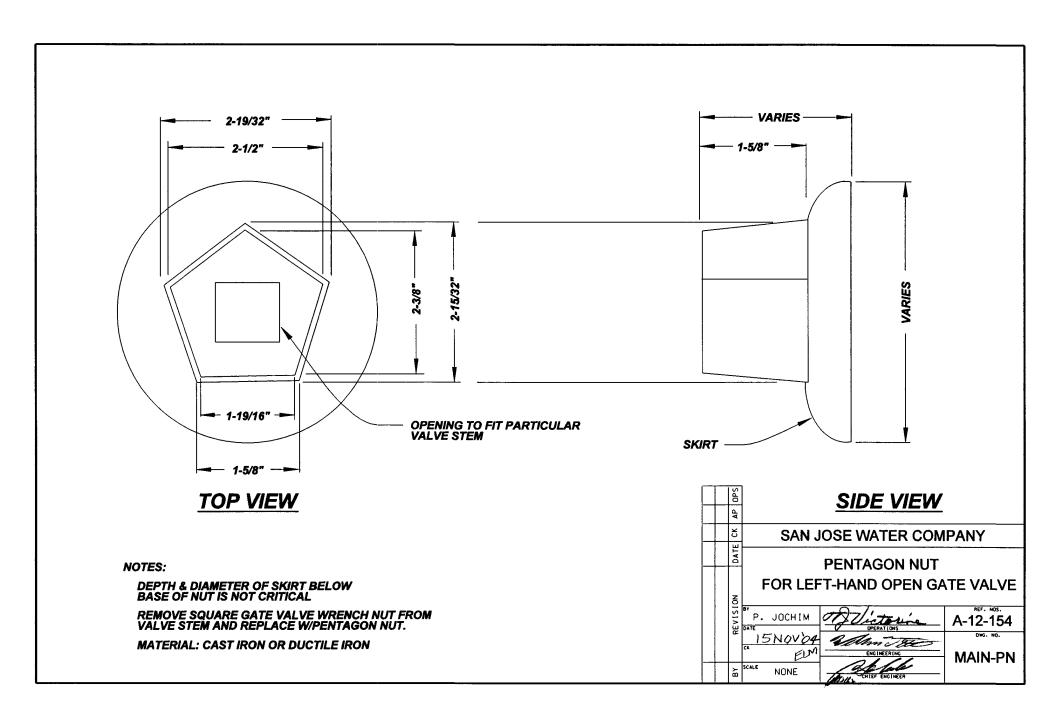

### NOTES:

- 1) KITZ WAFER C.V. MUST BE MOUNTED VERTICALLY
- 2) BLOW OFF MAIN BEFORE INSTALLING AIR VALVE
- 3) CORP AND ANGLE STOP TO BE LEFT OPEN
- 4) MSN = METER SWIVEL NUT
- 5) REFER TO MATERIAL SPECIFICATIONS LIST FOR COMPLETE LIST OF MAKE & MODEL NUMBERS.