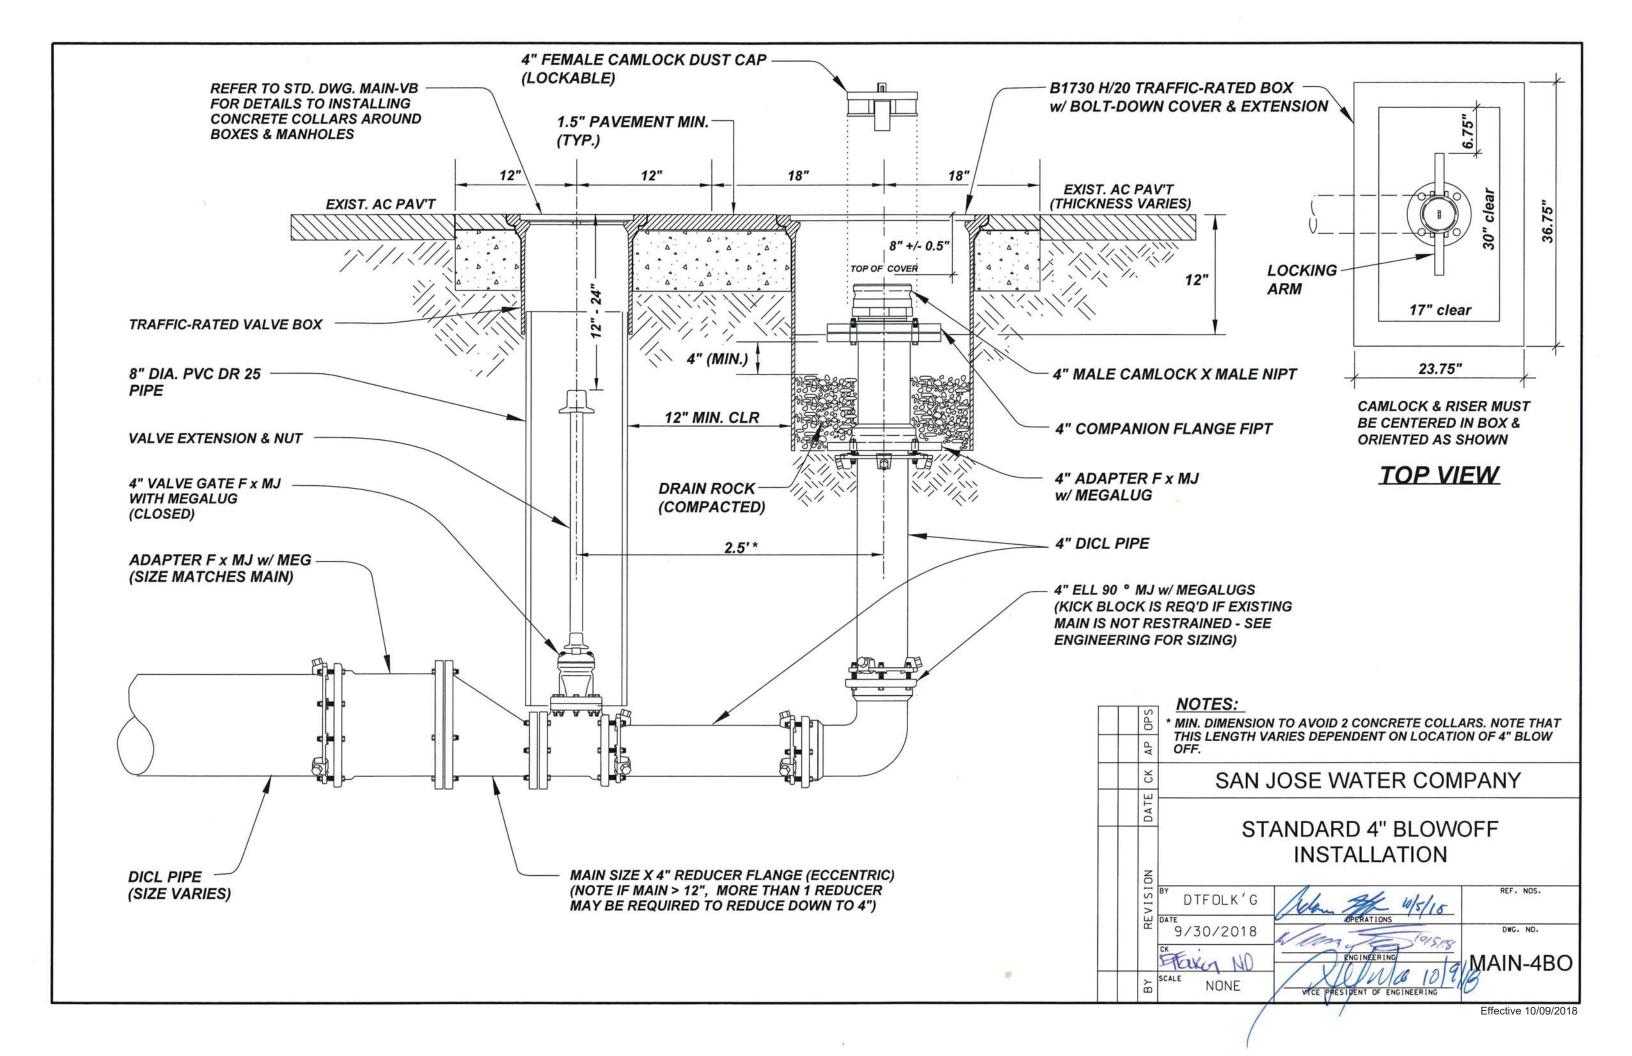

# Mains, Hydrants & Fire Services

| TAPPING SCHEDULE |                                                          |                          |
|------------------|----------------------------------------------------------|--------------------------|
| PIPE             | PIPE CONNECTION                                          | SIZE                     |
| STEEL            | * SDL, SSCC, (THRU 10 3/4")<br>** WELD CPLG (ALL OTHERS) | NOM. DIA. X 3/4"<br>3/4" |
| AC & CI          | AC & CI * SDL, SSCC, (4") NOM. DI                        |                          |
| DICL             | * DIRECT TAP, CORP STOP                                  | 3/4"                     |
| PVC              | ** SDL, PVC                                              | NOM. DIA. X 3/4"         |