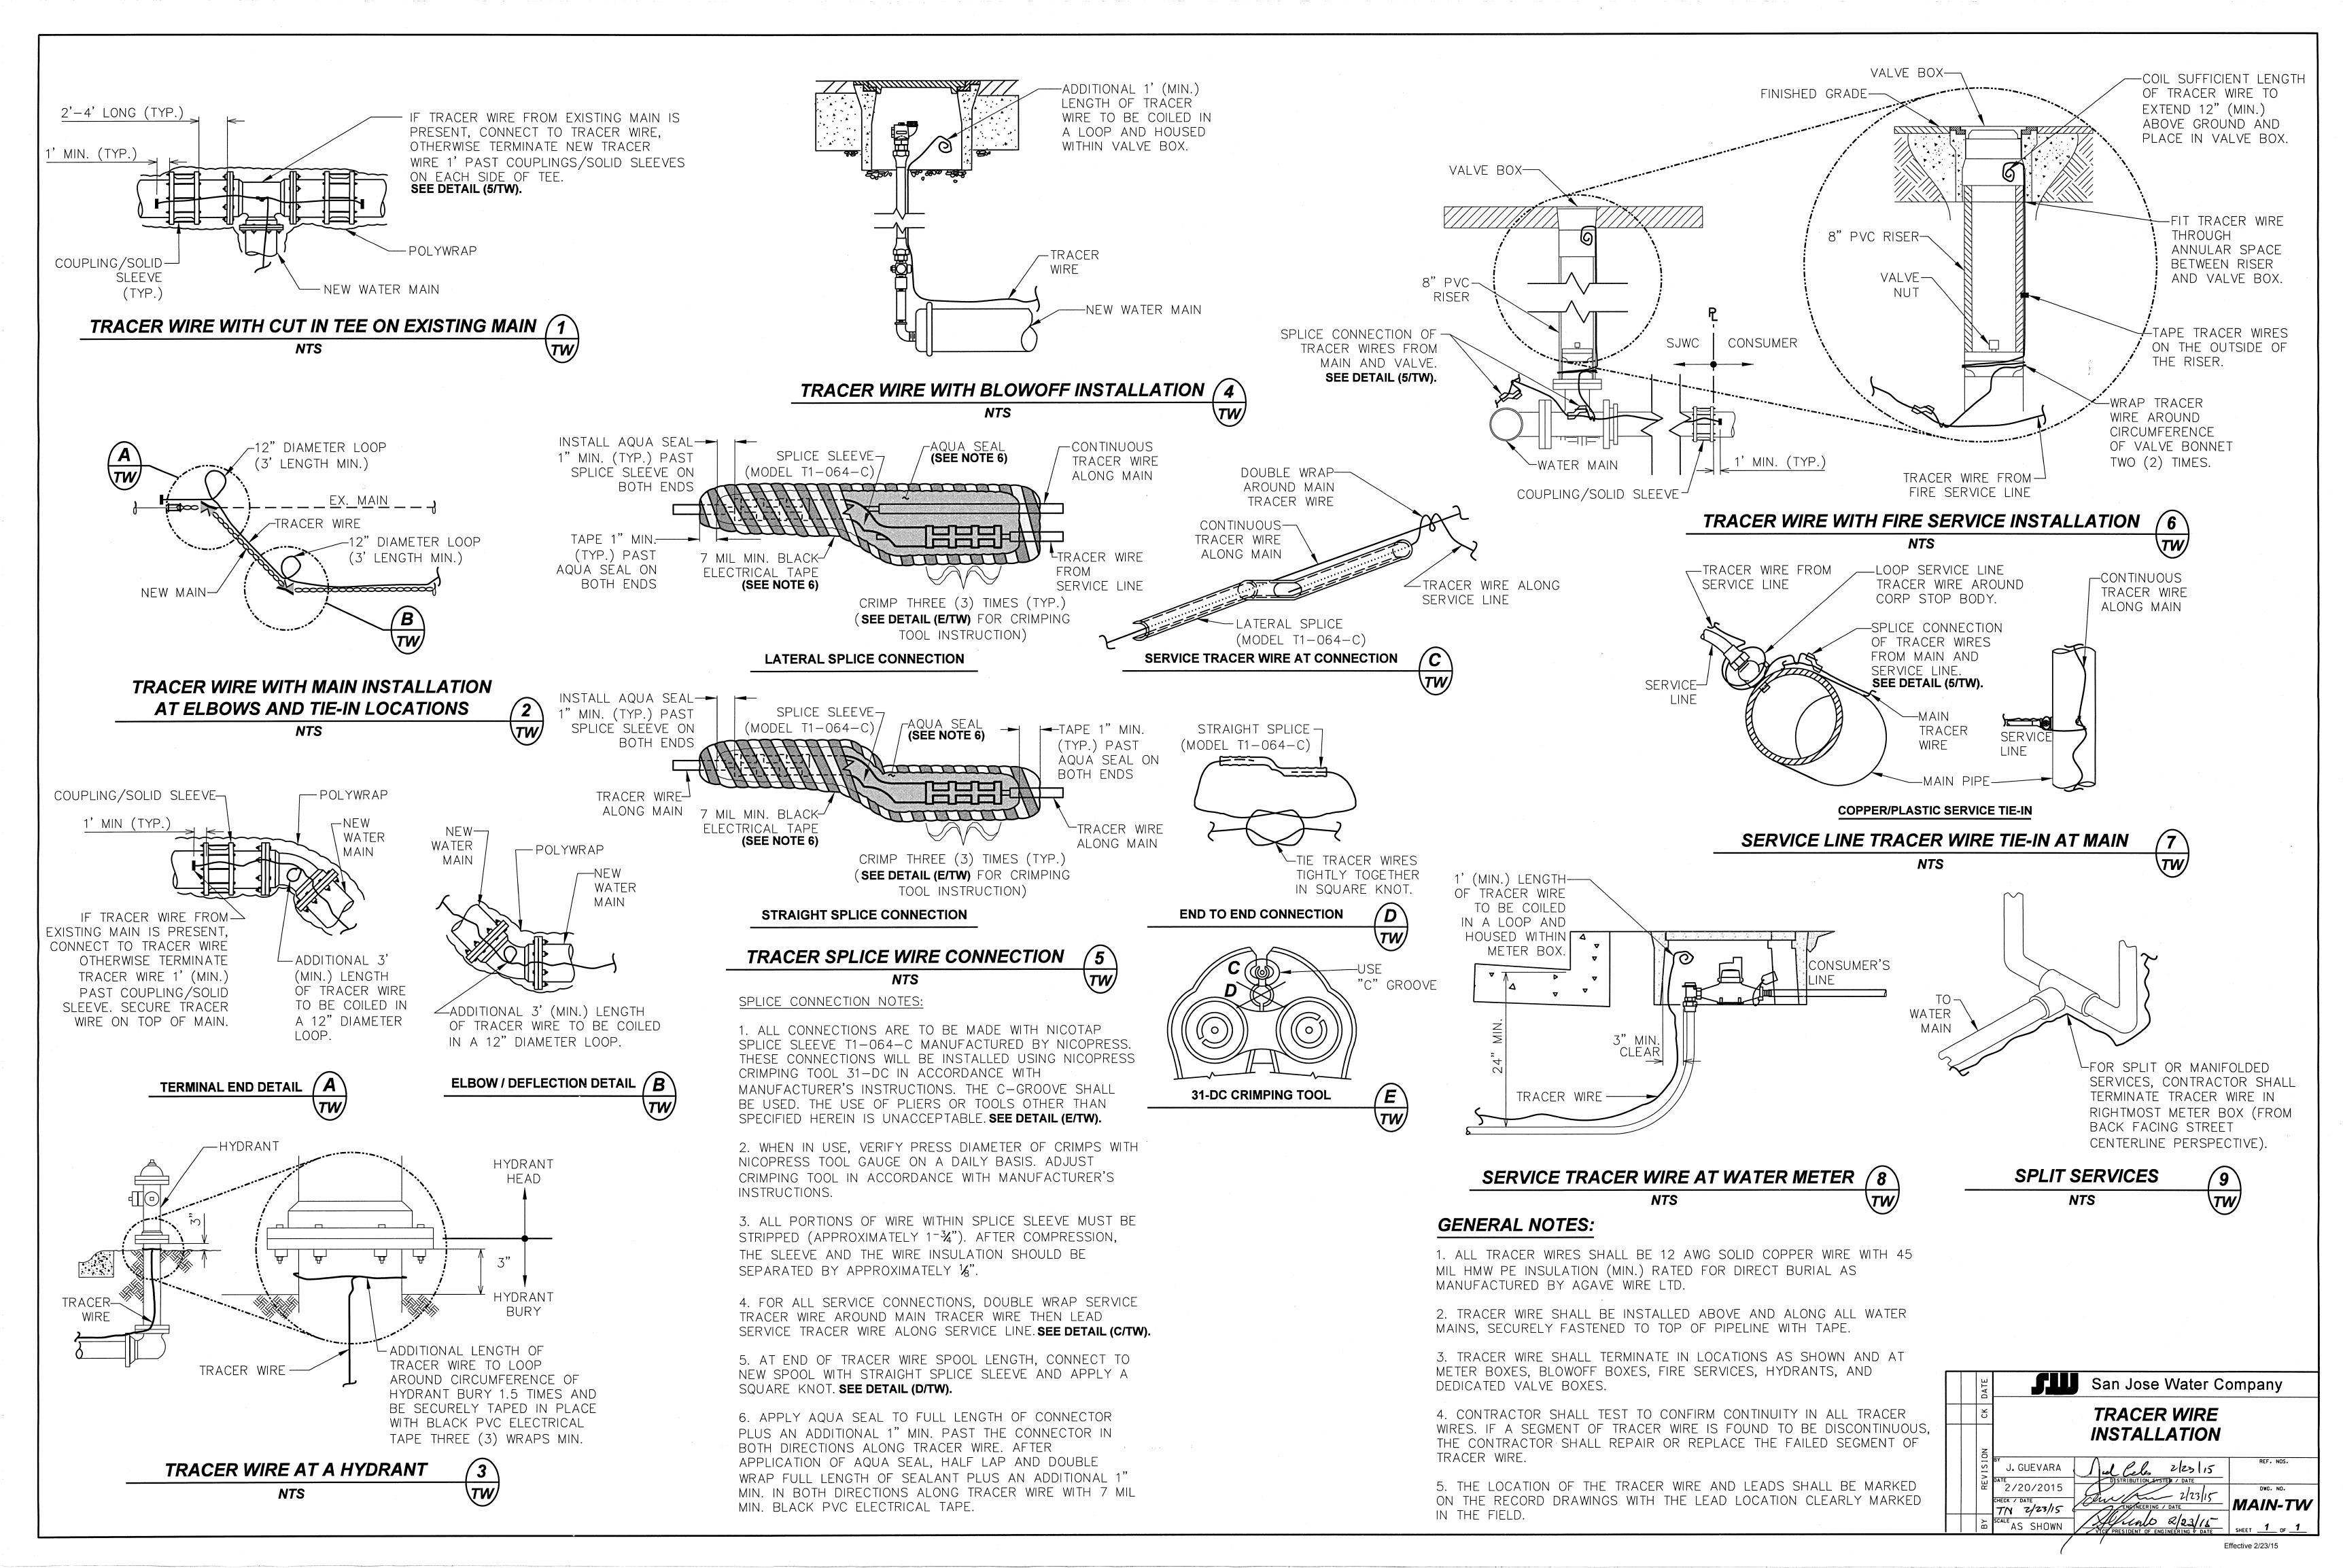

# RESTRAINED PIPE MARKER TAPE AND TRACER WIRE DETAIL NTS

| AP OPS   |                                                                                                       |
|----------|-------------------------------------------------------------------------------------------------------|
| 3        | SAN JOSE WATER COMPANY                                                                                |
| DATE     | RESTRAINED PIPE<br>MARKING                                                                            |
| REVISION | J. GUEVARA Jul Celes 2/3/15 REF. NOS.                                                                 |
| \B       | 2/3/15  CK TN 2/3/15  ENGINEERING / DATE  MAIN-RPM  SCALE NONE  TEF REF STORNT OF FINGINEERING / DATE |
|          | / Effective 2/11/15                                                                                   |