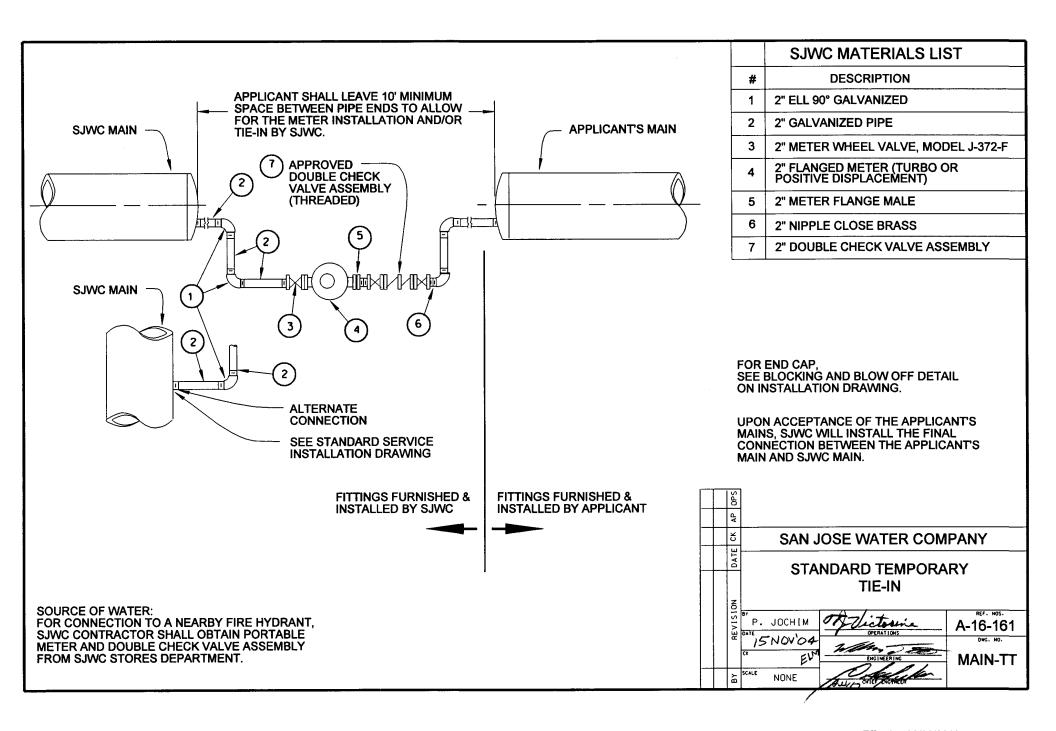

|
|----------|-------------------------------------------------------------------------------------------------------|
| 3        | SAN JOSE WATER COMPANY                                                                                |
| DATE     | RESTRAINED PIPE<br>MARKING                                                                            |
| REVISION | J. GUEVARA Jul Celes 2/3/15 REF. NOS.                                                                 |
| \B       | 2/3/15  CK TN 2/3/15  ENGINEERING / DATE  MAIN-RPM  SCALE NONE  TEF REF STORNT OF FINGINEERING / DATE |
|          | / Effective 2/11/15                                                                                   |











| "A"<br>NOMINAL SIZE<br>(IN.) | "B"<br>LENGTH OF ONE<br>SIDE OF ANCHOR<br>BLOCK<br>(IN.) | "C"<br>QUANTITY OF<br>REBAR HOOPS<br>-HORIZONTAL- | "D"<br>QUANTITY OF<br>REBAR HOOPS | "E"<br>QUANTITY OF<br>REBAR HOOPS<br>-VERTICAL- | "F" APPROX. CENTER DISTANCE BETWEEN REBARS (IN.) |
|------------------------------|----------------------------------------------------------|---------------------------------------------------|-----------------------------------|-------------------------------------------------|--------------------------------------------------|
| 4"                           | 30"                                                      | 3                                                 | 3                                 | 1                                               |