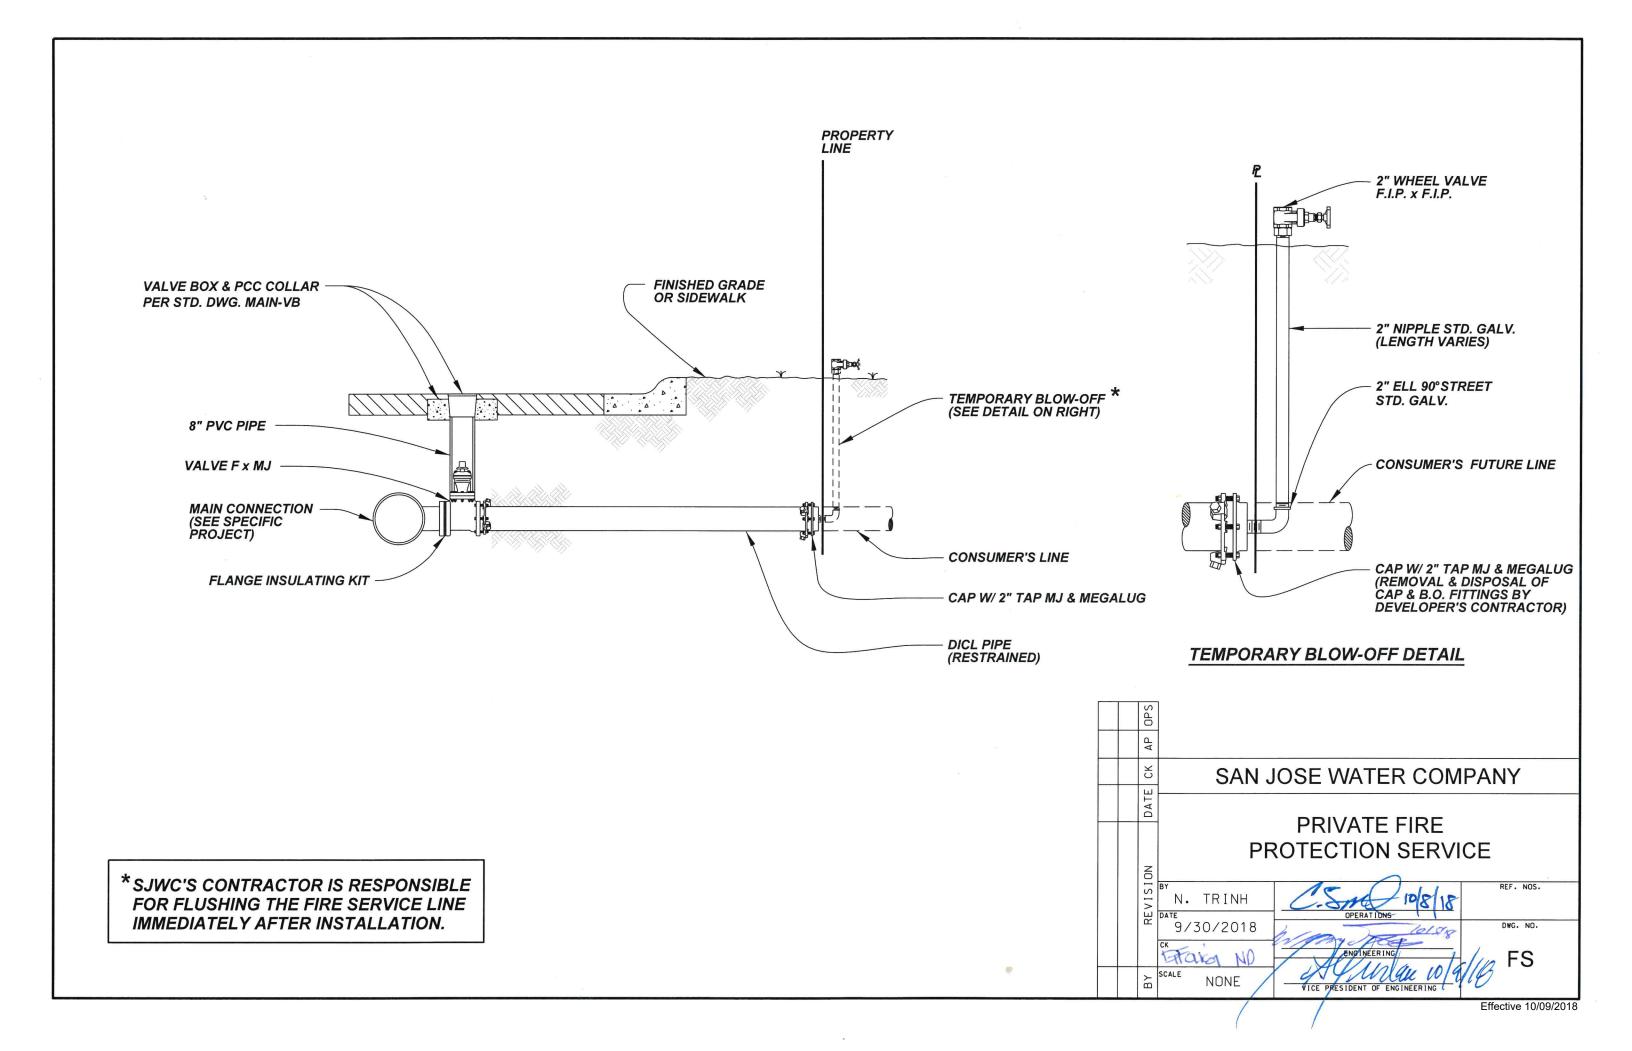

# Mains, Hydrants & Fire Services

| TAPPING SCHEDULE |                                                          |                          |
|------------------|----------------------------------------------------------|--------------------------|
| PIPE             | PIPE CONNECTION                                          | SIZE                     |
| STEEL            | * SDL, SSCC, (THRU 10 3/4")<br>** WELD CPLG (ALL OTHERS) | NOM. DIA. X 3/4"<br>3/4" |
| AC & CI          | AC & CI * SDL, SSCC, (4") NOM. DI                        |                          |
| DICL             | * DIRECT TAP, CORP STOP                                  | 3/4"                     |
| PVC              | ** SDL, PVC                                              | NOM. DIA. X 3/4"         |