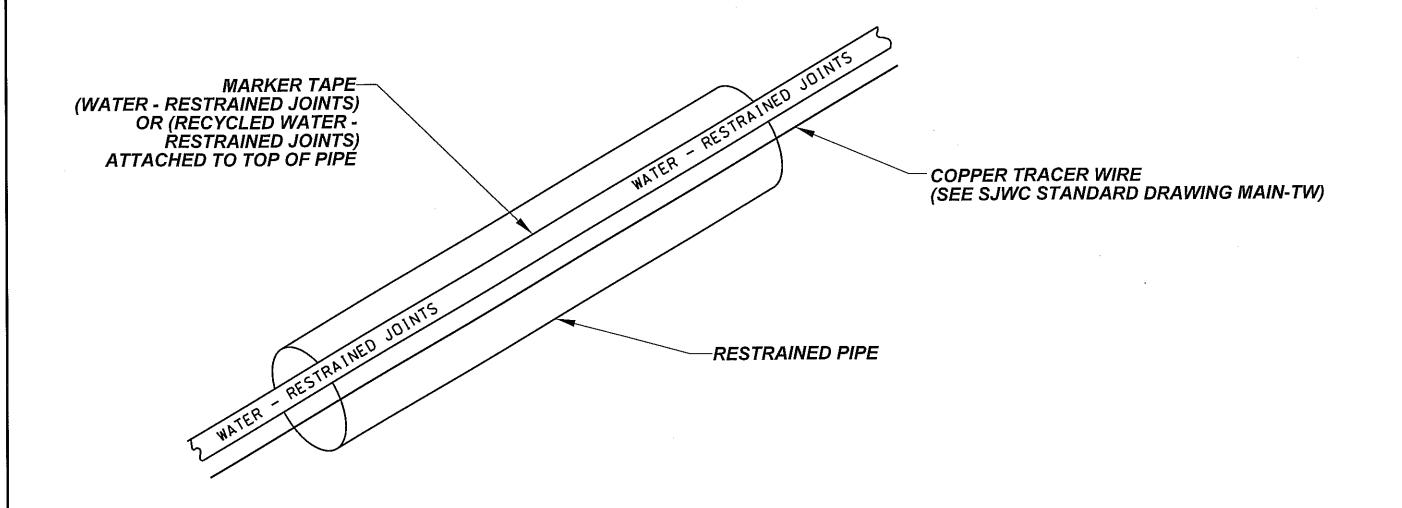

# RESTRAINED PIPE MARKER TAPE AND TRACER WIRE DETAIL NTS

| AP OPS   |                                                                                                       |
|----------|-------------------------------------------------------------------------------------------------------|
| 3        | SAN JOSE WATER COMPANY                                                                                |
| DATE     | RESTRAINED PIPE<br>MARKING                                                                            |
| REVISION | J. GUEVARA Jul Celes 2/3/15 REF. NOS.                                                                 |
| \B       | 2/3/15  CK TN 2/3/15  ENGINEERING / DATE  MAIN-RPM  SCALE NONE  TEF REF STORNT OF FINGINEERING / DATE |
|          | / Effective 2/11/15                                                                                   |