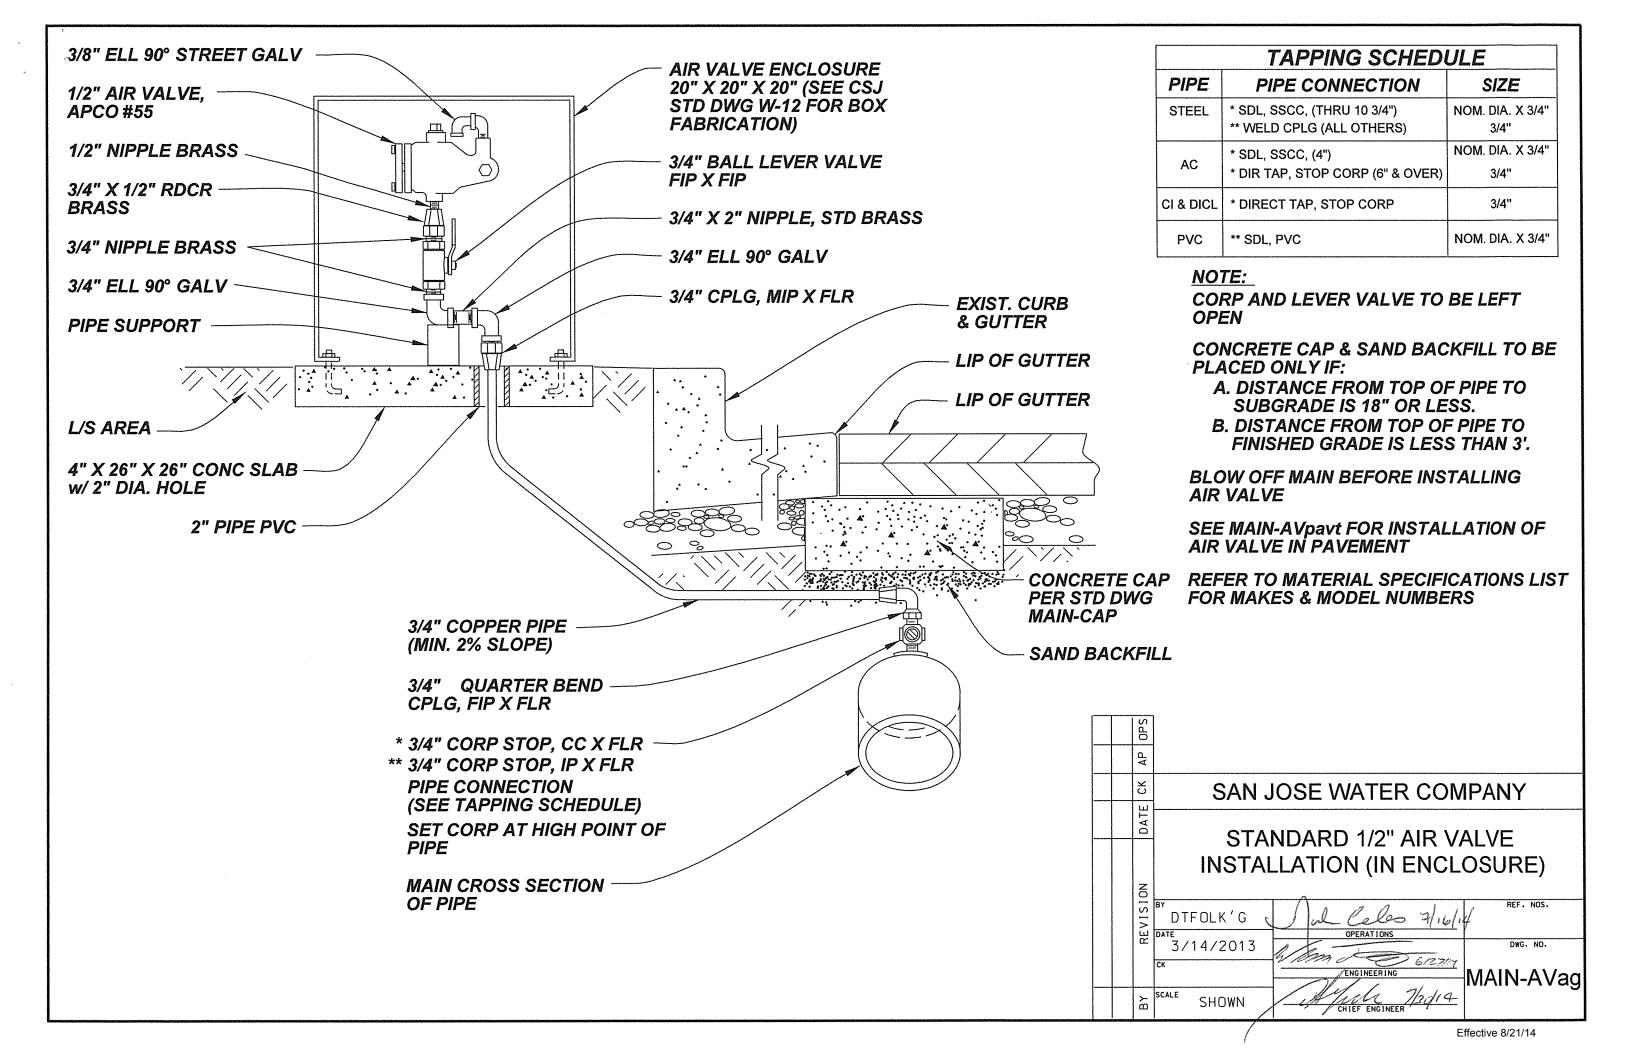

# Mains, Hydrants & Fire Services

| TAPPING SCHEDULE |                                                          |                          |
|------------------|----------------------------------------------------------|--------------------------|
| PIPE             | PIPE CONNECTION                                          | SIZE                     |
| STEEL            | * SDL, SSCC, (THRU 10 3/4")<br>** WELD CPLG (ALL OTHERS) | NOM. DIA. X 3/4"<br>3/4" |
| AC & CI          | AC & CI * SDL, SSCC, (4") NOM. DI                        |                          |
| DICL             | * DIRECT TAP, CORP STOP                                  | 3/4"                     |
| PVC              | ** SDL, PVC                                              | NOM. DIA. X 3/4"         |