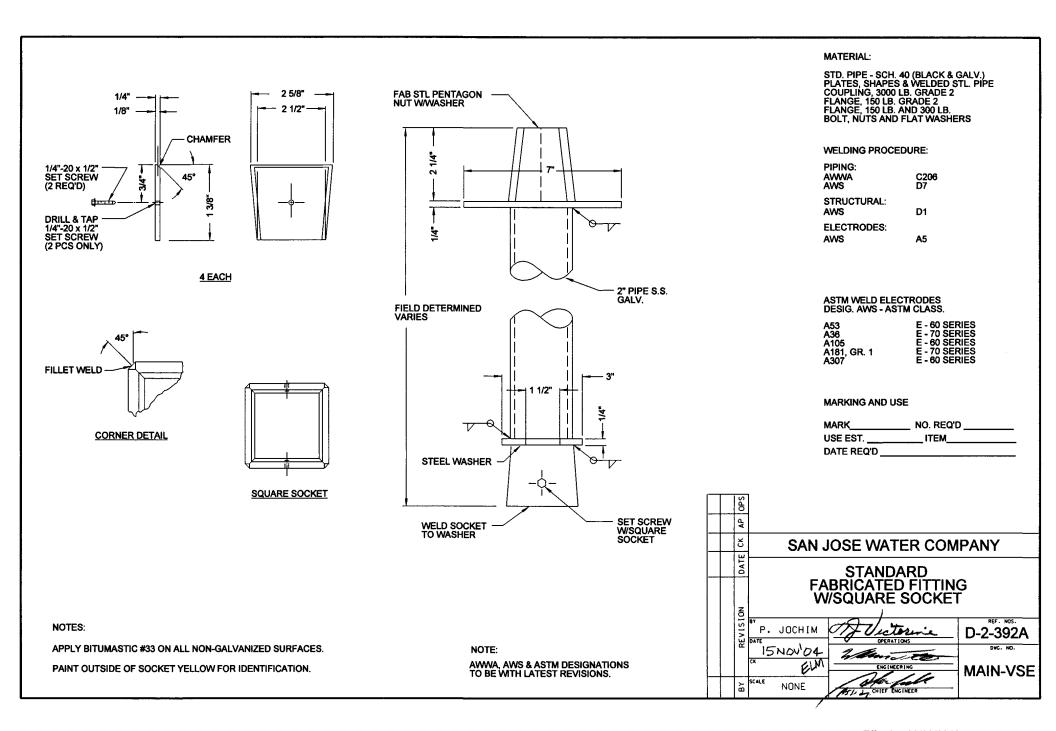

GAINST UNDISTURBED GROUND.
- 2.) APPLY TWO COATS OF SUPER TANK SOLUTION ON ALL METAL EXPOSED TO SOIL.
- 3.) ANCHOR BLOCK SIZES ARE BASED ON 150 PSI WORKING PRESSURE (SAFETY FACTOR OF 1.5) AND 2000 LBS./SQ. FT. BEARING SOIL.
  4.) CONCRETE SHALL BE KEPT CLEAR OF FLANGES, NUTS, AND BOLTS.

|   | o v     |                                                               |    |
|---|---------|---------------------------------------------------------------|----|
| _ | 3       | SAN JOSE WATER COMPANY                                        |    |
|   | 100     | IN-LINE ANCHOR BLOCK                                          |    |
|   | 1017000 | P. JOCHIM DECETIONS  OATE  15 NOVO 4  CX  EXCHAERING  MAIN-LA | AΒ |
|   | 2       | SCALE NONE ASSID CHIEF ENGINEER                               |    |







### NOTES:

BARRIER IS REQUIRED FOR ANY PROPOSED UTILITY CROSSING INVOLVING SJWC PIPING WHERE THE CLEARANCE BETWEEN THE 2 UTILITIES IS LESS THAN 12".

IF THE CLEARANCE IS LESS THAN 6", THEN THE PROPOSED CROSSING IS NOT ALLOWED; AN OFFSET MAY THEN BE REQUIRED IF AN ALTERNATE SOLUTION CAN'T BE FOUND.

|