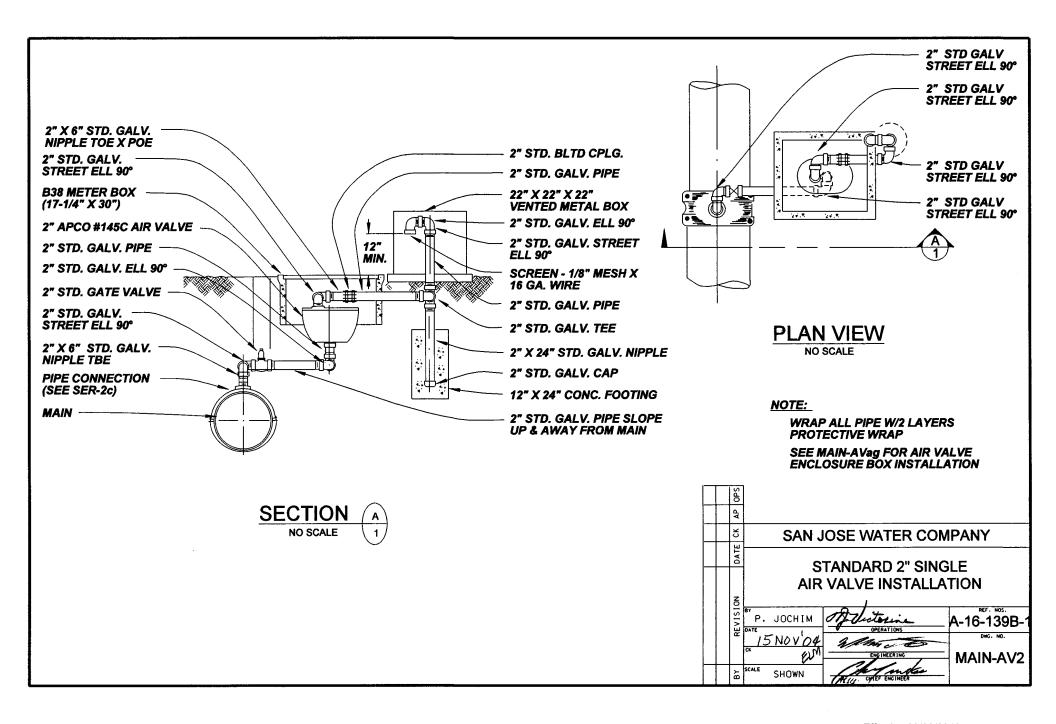

## AIR VALVE & CHECK VALVE MAKES

| A.V.              | C.V. (LOWER)                 | C.V. (UPPER <sup>1</sup> )                         |
|-------------------|------------------------------|----------------------------------------------------|
| APCO-50           | KITZ WAFER or APOLLO<br>BALL | KITZ WAFER, APOLLO<br>BALL or TIDEFLEX<br>DUCKBILL |
| CRISPIN<br>MIDGET | KITZ WAFER or APOLLO<br>BALL | KITZ WAFER, APOLLO<br>BALL or TIDEFLEX<br>DUCKBILL |

### NOTES:

- 1) KITZ WAFER C.V. MUST BE MOUNTED VERTICALLY
- 2) BLOW OFF MAIN BEFORE INSTALLING AIR VALVE
- 3) CORP AND ANGLE STOP TO BE LEFT OPEN
- 4) MSN = METER SWIVEL NUT
- 5) REFER TO MATERIAL SPECIFICATIONS LIST FOR COMPLETE LIST OF MAKE & MODEL NUMBERS.