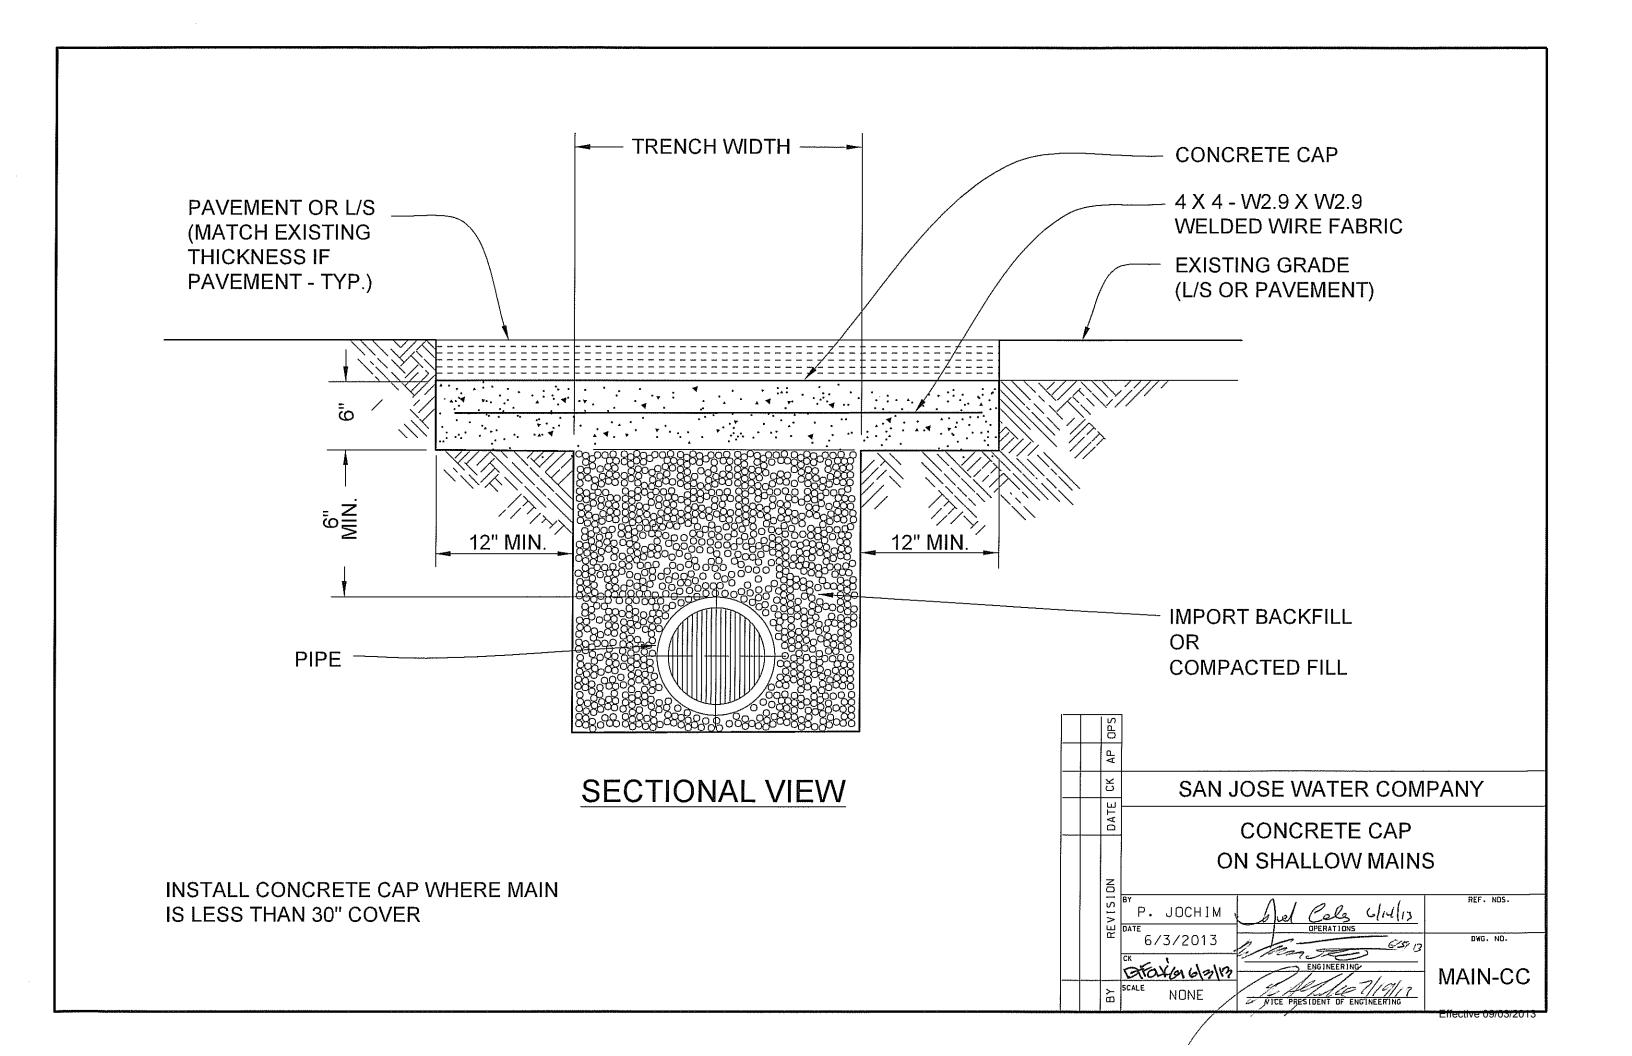

### NOTES:

- 1.) IN-LINE ANCHOR BLOCK SHALL BE POURED AGAINST UNDISTURBED GROUND.
- 2.) APPLY TWO COATS OF SUPER TANK SOLUTION ON ALL METAL EXPOSED TO SOIL.
- 3.) ANCHOR BLOCK SIZES ARE BASED ON 150 PSI WORKING PRESSURE (SAFETY FACTOR OF 1.5) AND 2000 LBS./SQ. FT. BEARING SOIL.
  4.) CONCRETE SHALL BE KEPT CLEAR OF FLANGES, NUTS, AND BOLTS.