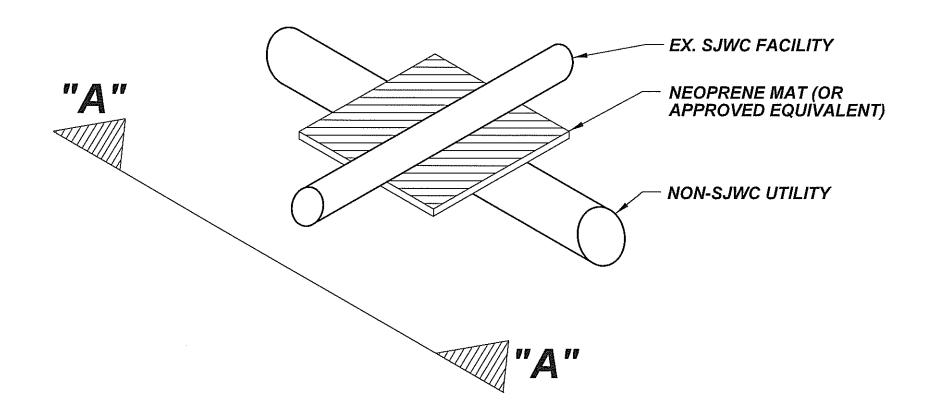

### NOTES:

BARRIER IS REQUIRED FOR ANY PROPOSED UTILITY CROSSING INVOLVING SJWC PIPING WHERE THE CLEARANCE BETWEEN THE 2 UTILITIES IS LESS THAN 12".

IF THE CLEARANCE IS LESS THAN 6", THEN THE PROPOSED CROSSING IS NOT ALLOWED; AN OFFSET MAY THEN BE REQUIRED IF AN ALTERNATE SOLUTION CAN'T BE FOUND.

|                                                                                                                                                                                                                                                                                                                                                                                                                                                                                                                                                                                                                                                                                                                                                                                                                                                                                                                                                                                                                                                                                                                                                                                                                                                                                                                                                                                                                                                                                                                                                                                                                                                                                                                                                                                                                                                                                                                                                                                                                                                                                                                                |   | ЧЬ   |                                                          |
|--------------------------------------------------------------------------------------------------------------------------------------------------------------------------------------------------------------------------------------------------------------------------------------------------------------------------------------------------------------------------------------------------------------------------------------------------------------------------------------------------------------------------------------------------------------------------------------------------------------------------------------------------------------------------------------------------------------------------------------------------------------------------------------------------------------------------------------------------------------------------------------------------------------------------------------------------------------------------------------------------------------------------------------------------------------------------------------------------------------------------------------------------------------------------------------------------------------------------------------------------------------------------------------------------------------------------------------------------------------------------------------------------------------------------------------------------------------------------------------------------------------------------------------------------------------------------------------------------------------------------------------------------------------------------------------------------------------------------------------------------------------------------------------------------------------------------------------------------------------------------------------------------------------------------------------------------------------------------------------------------------------------------------------------------------------------------------------------------------------------------------|---|------|----------------------------------------------------------|
|                                                                                                                                                                                                                                                                                                                                                                                                                                                                                                                                                                                                                                                                                                                                                                                                                                                                                                                                                                                                                                                                                                                                                                                                                                                                                                                                                                                                                                                                                                                                                                                                                                                                                                                                                                                                                                                                                                                                                                                                                                                                                                                                |   | . CK | SAN JOSE WATER COMPANY                                   |
|                                                                                                                                                                                                                                                                                                                                                                                                                                                                                                                                                                                                                                                                                                                                                                                                                                                                                                                                                                                                                                                                                                                                                                                                                                                                                                                                                                                                                                                                                                                                                                                                                                                                                                                                                                                                                                                                                                                                                                                                                                                                                                                                | ] | DATE | STANDARD SEPARATION BARRIER<br>FOR UTILITIES < 12" CLEAR |
|                                                                                                                                                                                                                                                                                                                                                                                                                                                                                                                                                                                                                                                                                                                                                                                                                                                                                                                                                                                                                                                                                                                                                                                                                                                                                                                                                                                                                                                                                                                                                                                                                                                                                                                                                                                                                                                                                                                                                                                                                                                                                                                                |   | S    | DTFOLKENING ALLOS E/1/13  OPERATIONS  OPERATIONS         |
| THE PARTY OF THE P |   | 2    | 7/31/2013 DWG. NO.  ENGINEERING SEP-BAR                  |
|                                                                                                                                                                                                                                                                                                                                                                                                                                                                                                                                                                                                                                                                                                                                                                                                                                                                                                                                                                                                                                                                                                                                                                                                                                                                                                                                                                                                                                                                                                                                                                                                                                                                                                                                                                                                                                                                                                                                                                                                                                                                                                                                |   | В    | NONE PRESIDENT OF ENGINEERING                            |