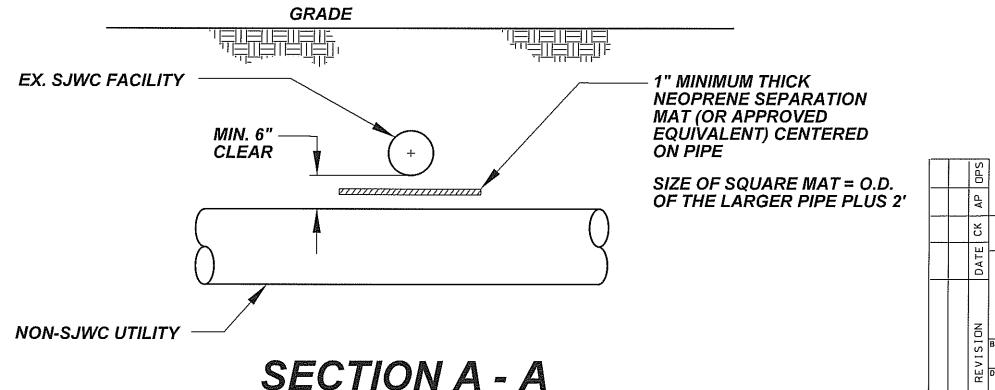

### NOTES:

BARRIER IS REQUIRED FOR ANY PROPOSED UTILITY CROSSING INVOLVING SJWC PIPING WHERE THE CLEARANCE BETWEEN THE 2 UTILITIES IS LESS THAN 12".

IF THE CLEARANCE IS LESS THAN 6", THEN THE PROPOSED CROSSING IS NOT ALLOWED; AN OFFSET MAY THEN BE REQUIRED IF AN ALTERNATE SOLUTION CAN'T BE FOUND.

|                                                                                                                                                                                                                                                                                                                                                                                                                                                                                                                                                                                                                                                                                                                                                                                                                                                                                                                                                                                                                                                                                                                                                                                                                                                                                                                                                                                                                                                                                                                                                                                                                                                                                                                                                                                                                                                                                                                                                                                                                                                                                                                                |   | ЧЬ   |                                                          |
|--------------------------------------------------------------------------------------------------------------------------------------------------------------------------------------------------------------------------------------------------------------------------------------------------------------------------------------------------------------------------------------------------------------------------------------------------------------------------------------------------------------------------------------------------------------------------------------------------------------------------------------------------------------------------------------------------------------------------------------------------------------------------------------------------------------------------------------------------------------------------------------------------------------------------------------------------------------------------------------------------------------------------------------------------------------------------------------------------------------------------------------------------------------------------------------------------------------------------------------------------------------------------------------------------------------------------------------------------------------------------------------------------------------------------------------------------------------------------------------------------------------------------------------------------------------------------------------------------------------------------------------------------------------------------------------------------------------------------------------------------------------------------------------------------------------------------------------------------------------------------------------------------------------------------------------------------------------------------------------------------------------------------------------------------------------------------------------------------------------------------------|---|------|----------------------------------------------------------|
|                                                                                                                                                                                                                                                                                                                                                                                                                                                                                                                                                                                                                                                                                                                                                                                                                                                                                                                                                                                                                                                                                                                                                                                                                                                                                                                                                                                                                                                                                                                                                                                                                                                                                                                                                                                                                                                                                                                                                                                                                                                                                                                                |   | . CK | SAN JOSE WATER COMPANY                                   |
|                                                                                                                                                                                                                                                                                                                                                                                                                                                                                                                                                                                                                                                                                                                                                                                                                                                                                                                                                                                                                                                                                                                                                                                                                                                                                                                                                                                                                                                                                                                                                                                                                                                                                                                                                                                                                                                                                                                                                                                                                                                                                                                                | ] | DATE | STANDARD SEPARATION BARRIER<br>FOR UTILITIES < 12" CLEAR |
|                                                                                                                                                                                                                                                                                                                                                                                                                                                                                                                                                                                                                                                                                                                                                                                                                                                                                                                                                                                                                                                                                                                                                                                                                                                                                                                                                                                                                                                                                                                                                                                                                                                                                                                                                                                                                                                                                                                                                                                                                                                                                                                                |   | S    | DTFOLKENING ALLOS E/1/13  OPERATIONS  OPERATIONS         |
| THE PARTY OF THE P |   | 2    | 7/31/2013 DWG. NO.  ENGINEERING SEP-BAR                  |
|                                                                                                                                                                                                                                                                                                                                                                                                                                                                                                                                                                                                                                                                                                                                                                                                                                                                                                                                                                                                                                                                                                                                                                                                                                                                                                                                                                                                                                                                                                                                                                                                                                                                                                                                                                                                                                                                                                                                                                                                                                                                                                                                |   | В    | NONE PRESIDENT OF ENGINEERING                            |