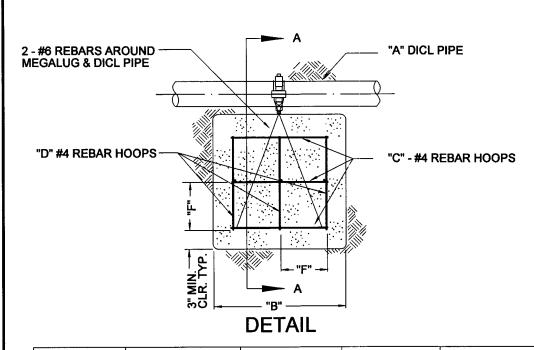

| "A"<br>NOMINAL SIZE<br>(IN.) | "B"<br>LENGTH OF ONE<br>SIDE OF ANCHOR<br>BLOCK<br>(IN.) | "C"<br>QUANTITY OF<br>REBAR HOOPS<br>-HORIZONTAL- | "D"<br>QUANTITY OF<br>REBAR HOOPS | "E"<br>QUANTITY OF<br>REBAR HOOPS<br>-VERTICAL- | "F" APPROX. CENTER DISTANCE BETWEEN REBARS (IN.) |
|------------------------------|----------------------------------------------------------|---------------------------------------------------|-----------------------------------|-------------------------------------------------|--------------------------------------------------|
| 4"                           | 30"                                                      | 3                                                 | 3                                 | 1                                               | 12"                                              |
| 6"                           | 39"                                                      | 4                                                 | 4                                 | 2                                               | 11"                                              |
| 8"                           | 45"                                                      | 4                                                 | 4                                 | 2                                               | 13"                                              |
| 10"                          | 54"                                                      | 5                                                 | 5                                 | 3                                               | 12"                                              |
| 12"                          | 60"                                                      | 6                                                 | 6                                 | 4                                               | 11"                                              |

### NOTES:

- 1.) IN-LINE ANCHOR BLOCK SHALL BE POURED AGAINST UNDISTURBED GROUND.
- 2.) APPLY TWO COATS OF SUPER TANK SOLUTION ON ALL METAL EXPOSED TO SOIL.
- 3.) ANCHOR BLOCK SIZES ARE BASED ON 150 PSI WORKING PRESSURE (SAFETY FACTOR OF 1.5) AND 2000 LBS./SQ. FT. BEARING SOIL.
  4.) CONCRETE SHALL BE KEPT CLEAR OF FLANGES, NUTS, AND BOLTS.

|   | o v     |                                                               |    |
|---|---------|---------------------------------------------------------------|----|
| _ | 3       | SAN JOSE WATER COMPANY                                        |    |
|   | 100     | IN-LINE ANCHOR BLOCK                                          |    |
|   | 1017000 | P. JOCHIM DECETIONS  OATE  15 NOVO 4  CX  EXCHAERING  MAIN-LA | AΒ |
|   | 2       | SCALE NONE ASSID CHIEF ENGINEER                               |    |