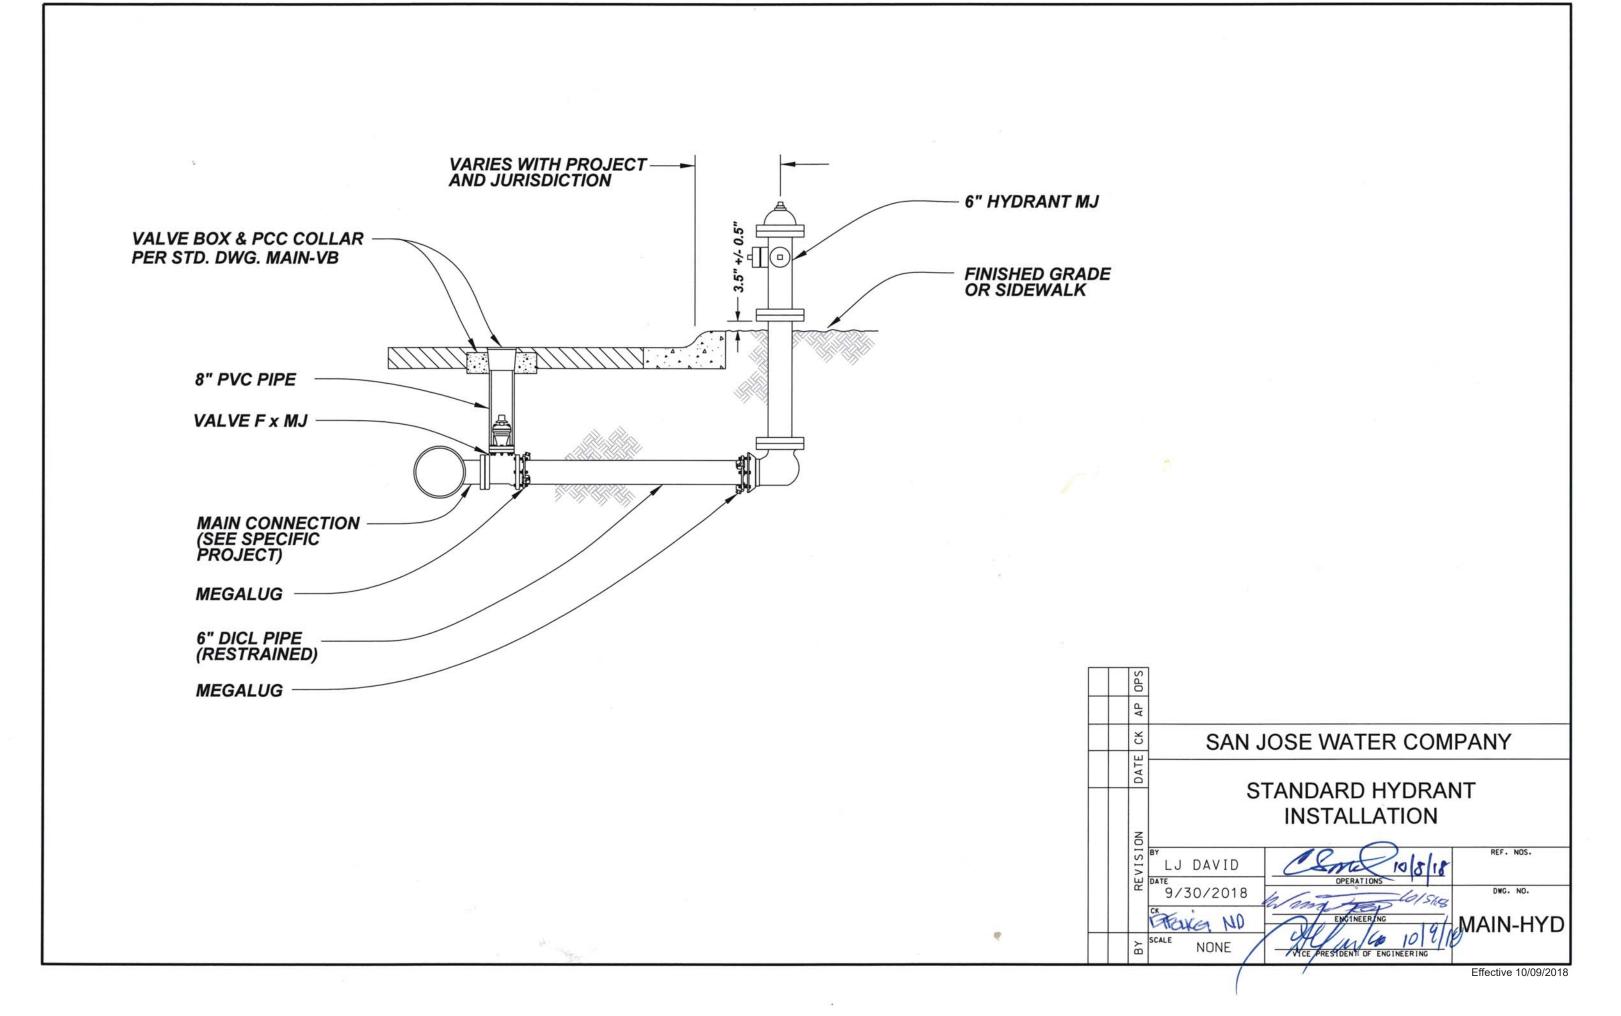

# Mains, Hydrants & Fire Services

| TAPPING SCHEDULE |                                                          |                          |
|------------------|----------------------------------------------------------|--------------------------|
| PIPE             | PIPE CONNECTION                                          | SIZE                     |
| STEEL            | * SDL, SSCC, (THRU 10 3/4")<br>** WELD CPLG (ALL OTHERS) | NOM. DIA. X 3/4"<br>3/4" |
| AC & CI          | AC & CI * SDL, SSCC, (4") NOM. DI                        |                          |
| DICL             | * DIRECT TAP, CORP STOP                                  | 3/4"                     |
| PVC              | ** SDL, PVC                                              | NOM. DIA. X 3/4"         |