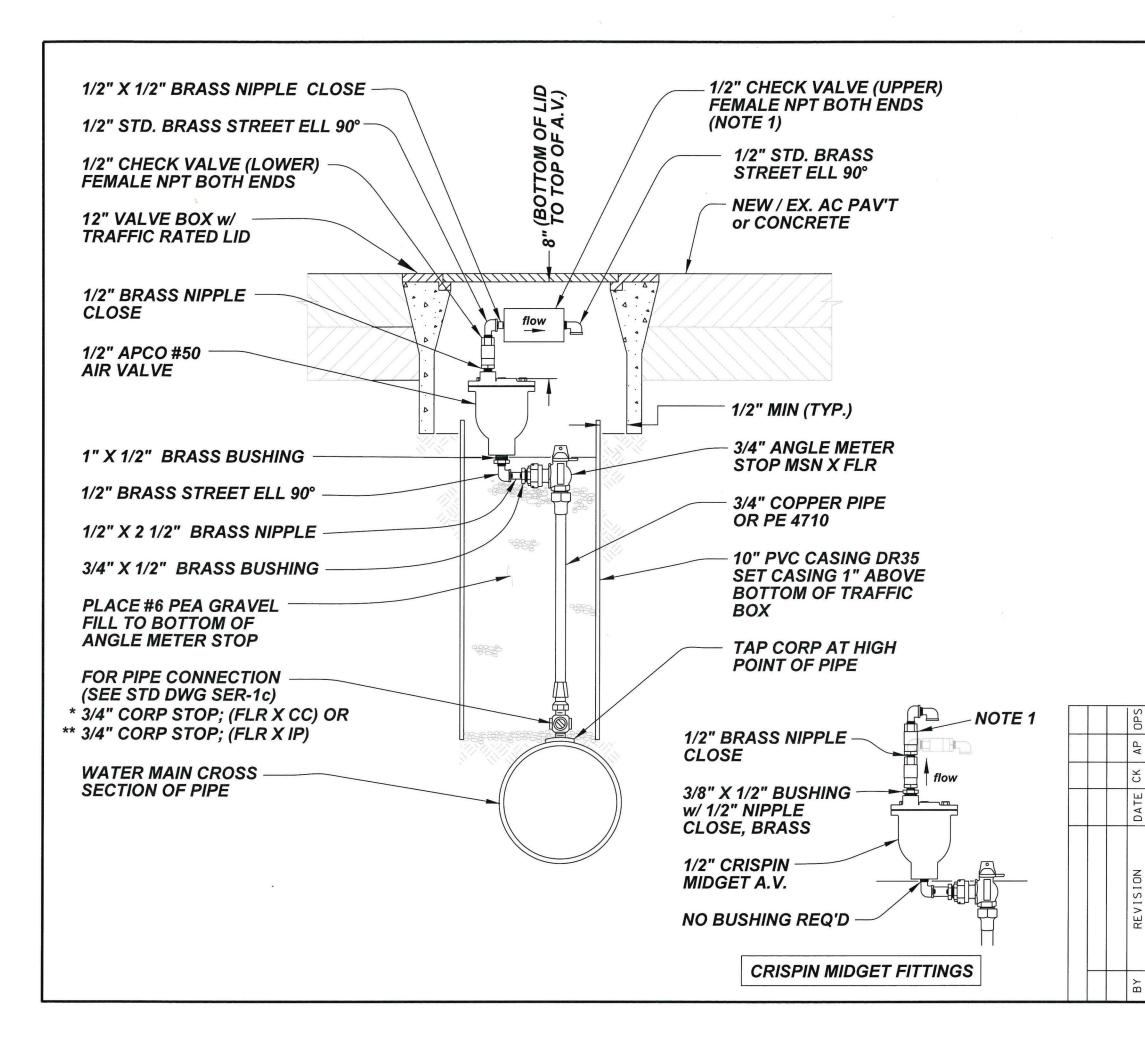

## AIR VALVE & CHECK VALVE MAKES

| A.V.              | C.V. (LOWER)                 | C.V. (UPPER <sup>1</sup> )                         |
|-------------------|------------------------------|----------------------------------------------------|
| APCO-50           | KITZ WAFER or APOLLO<br>BALL | KITZ WAFER, APOLLO<br>BALL or TIDEFLEX<br>DUCKBILL |
| CRISPIN<br>MIDGET | KITZ WAFER or APOLLO<br>BALL | KITZ WAFER, APOLLO<br>BALL or TIDEFLEX<br>DUCKBILL |

### NOTES:

- 1) KITZ WAFER C.V. MUST BE MOUNTED VERTICALLY
- 2) BLOW OFF MAIN BEFORE INSTALLING AIR VALVE
- 3) CORP AND ANGLE STOP TO BE LEFT OPEN
- 4) MSN = METER SWIVEL NUT
- 5) REFER TO MATERIAL SPECIFICATIONS LIST FOR COMPLETE LIST OF MAKE & MODEL NUMBERS.

# SAN JOSE WATER COMPANY

STANDARD 1/2" AIR VALVE INSTALLATION (IN PAVEMENT)

| Ś      |            |                                 |           |
|--------|------------|---------------------------------|-----------|
| 101    | N. TRINH   | t8 M 5/1 19.                    | REF. NOS. |
| L      | DATE       | DISTRIBUTION SYSTEMS / DATE     |           |
| 2      | 5/7/2019   | Much Symba Stylia               | DWG. NO.  |
|        | THOUGHS/19 | ENGINEERING / DATE              |           |
| -<br>5 | SCALE NONE | ASSISTANT CHIEF ENGINEER / DATE | pavt      |