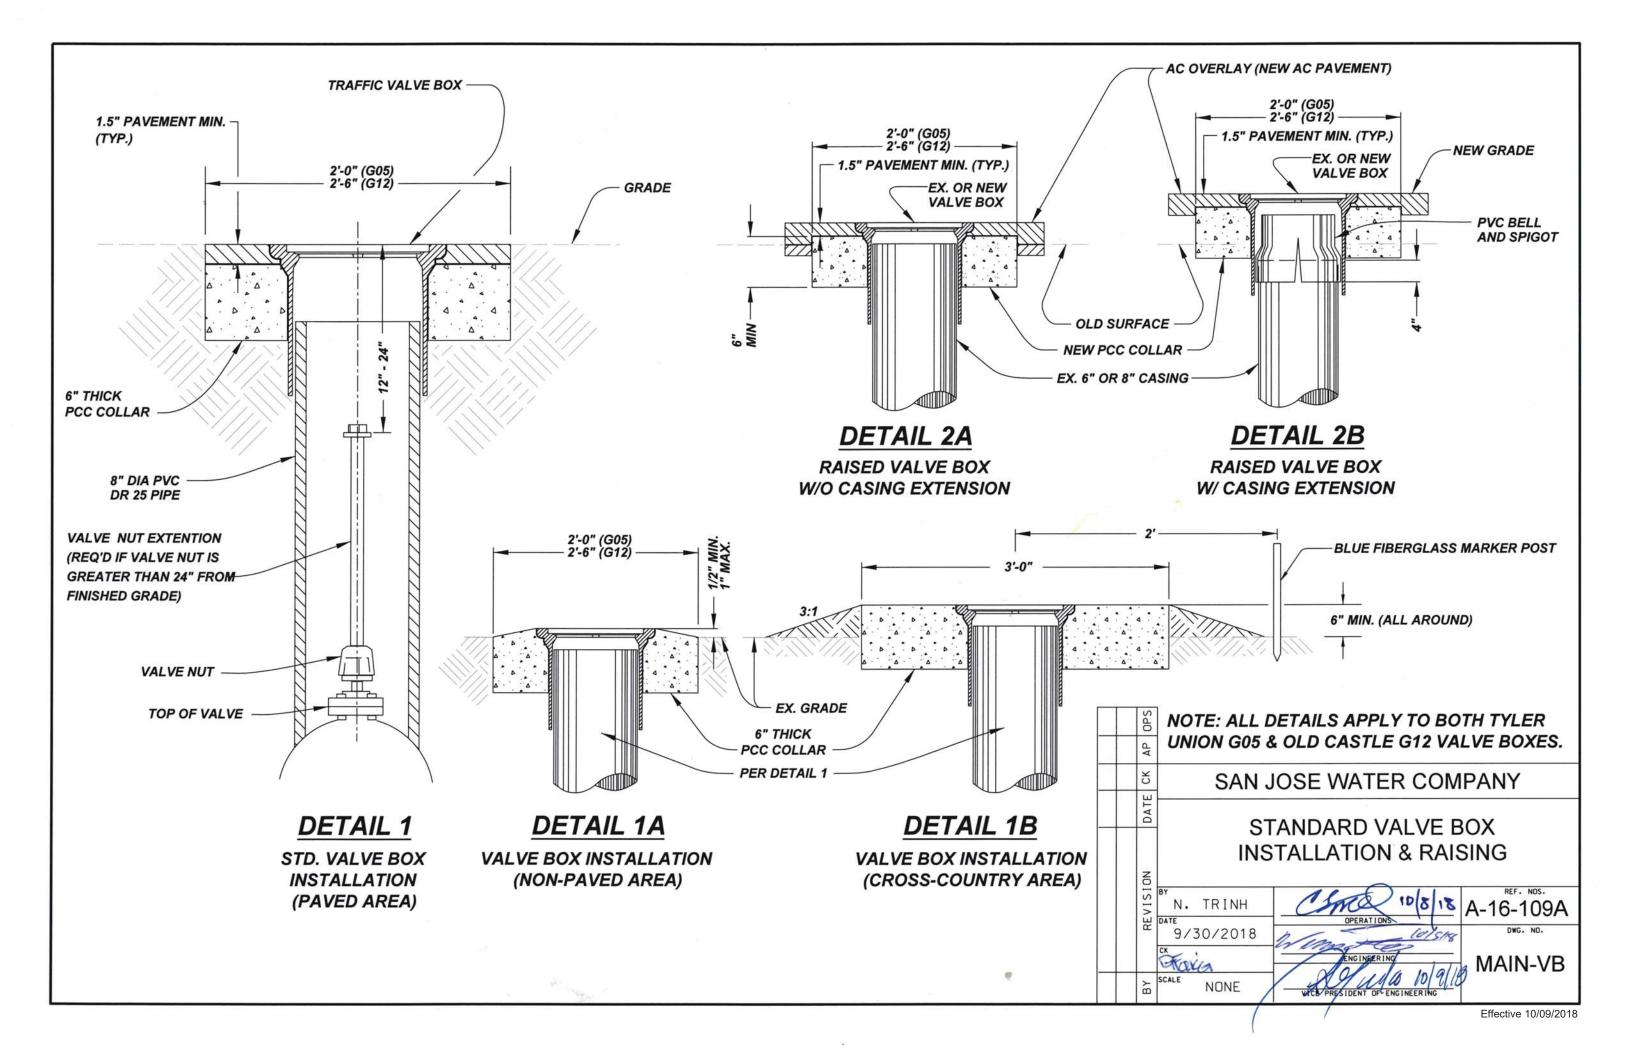

# Mains, Hydrants & Fire Services

| TAPPING SCHEDULE |                                                          |                          |
|------------------|----------------------------------------------------------|--------------------------|
| PIPE             | PIPE CONNECTION                                          | SIZE                     |
| STEEL            | * SDL, SSCC, (THRU 10 3/4")<br>** WELD CPLG (ALL OTHERS) | NOM. DIA. X 3/4"<br>3/4" |
| AC & CI          | AC & CI * SDL, SSCC, (4") NOM. DI                        |                          |
| DICL             | * DIRECT TAP, CORP STOP                                  | 3/4"                     |
| PVC              | ** SDL, PVC                                              | NOM. DIA. X 3/4"         |

## AIR VALVE & CHECK VALVE MAKES

| A.V.              | C.V. (LOWER)                 | C.V. (UPPER <sup>1</sup> )                         |
|-------------------|------------------------------|----------------------------------------------------|
| APCO-50           | KITZ WAFER or APOLLO<br>BALL | KITZ WAFER, APOLLO<br>BALL or TIDEFLEX<br>DUCKBILL |
| CRISPIN<br>MIDGET | KITZ WAFER or APOLLO<br>BALL | KITZ WAFER, APOLLO<br>BALL or TIDEFLEX<br>DUCKBILL |

### NOTES:

- 1) KITZ WAFER C.V. MUST BE MOUNTED VERTICALLY
- 2) BLOW OFF MAIN BEFORE INSTALLING AIR VALVE
- 3) CORP AND ANGLE STOP TO BE LEFT OPEN
- 4) MSN = METER SWIVEL NUT
- 5) REFER TO MATERIAL SPECIFICATIONS LIST FOR COMPLETE LIST OF MAKE & MODEL NUMBERS.

# SAN JOSE WATER COMPANY

STANDARD 1/2" AIR VALVE INSTALLATION (IN PAVEMENT)

| Ś      |            |                                 |           |
|--------|------------|---------------------------------|-----------|
| 101    | N. TRINH   | t8 M 5/1 19.                    | REF. NOS. |
| L      | DATE       | DISTRIBUTION SYSTEMS / DATE     |           |
| 2      | 5/7/2019   | Much Symba Stylia               | DWG. NO.  |
|        | THOUGHS/19 | ENGINEERING / DATE              |           |
| -<br>5 | SCALE NONE | ASSISTANT CHIEF ENGINEER / DATE | pavt      |